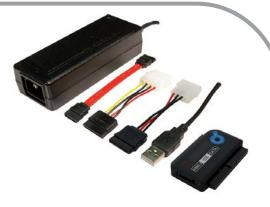

## Specifications

- Full compliant with USB specification Revision 2.0
- USB connector: ASB A male, supports high-speed(480 Mbps), full-speed(12 Mbps), and low-speed (1.5 Mbps) data transfer modes
- Device connectors:
  - 1. 2,5" & 3,5" S-ATA female L-type
  - 2. 3,5" IDE 40-Pin female
  - 3. 2,5" IDE 44-Pin female
- Power adapter and power supply unit included
- One Touch Backup function (OTB)
- Packaging contents:
  - 1. Adapter USB 2.0 to S-ATA & IDE
  - 2. USB connection cable
  - 3. S-ATA female to S-ATA female connection cable
  - 4. Power Adapter 5,25" to 2,5" S-ATA power
  - 5. Power adapter 5,25" to 3,5" S-ATA power
  - 6. Power supply unit 220 Volt, 50 Hz for 3,5" & 5,25" devices