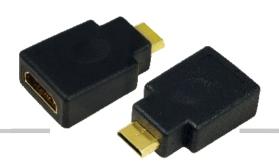

# **HDMI Type A female to Mini HDMI** Type C Male Adapter, Black

## **Specification**

- Connector: Mini HDMI Male 19P Solder Type, Insulation: Black, Gold Plated HDMI Female 19P Solder Type, Insulation: Black, Gold Plated
- Color: Black