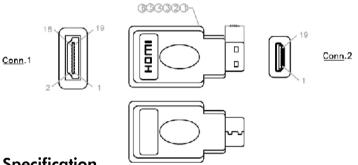

## Pin Assignment

| Conn.1 | Conn.2 | Conn.1 | Conn.2 |
|--------|--------|--------|--------|
| 1      | 2      | 10     |        |
| 2      | 3      | 11     | 12     |
| 3      | 1      | 12     | 10     |
| 4      | 5      | 13     | 14     |
|        | 6      | 14     | 17     |
| 6      | 4      | 15     | 15     |
| 7 ——   | 8      | 16     | 16     |
| 8      | 9      | 17     | 13     |
| 9 ———  | 7      | 18     | 18     |
|        |        | 19     | 19     |
|        |        | Shell  | She    |