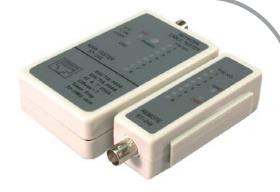

## Cable Tester for RJ45, BNC

## **Features**

- Testing tool for RJ45 and BNC
- Autoscan and step-by-step testing
- Main unit with 1x RJ45 female and 1x BNC female plug
- Remote unit with 1x RJ45 female plug
- Various LEDs for status
- Powered by 1x 9 Volt block battery (not included)
- Black Zipper Bag included