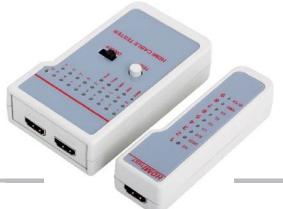

## **HDMI Cable Tester**

The LogiLink HDMI Cable Tester is designed to check and troubleshoot the pin connections of HDMI cable.

## **Specification:**

- Test for already installed or bulk HDMI cables
- With 2 HDMI A plugs
- Simple one button test
- Ergonomic portable handheld design
- LEDs indicate connections and faults
- Power: 9V battery block (not included)
- Optical and acoustical signals

## **Package Contents:**

- 1 x HDMI Cable Tester (Main Unit)
- 1 x HDMI Cable Tester (Remote Unit)
- 1 x Carrying Bag
- 1 x User Manual