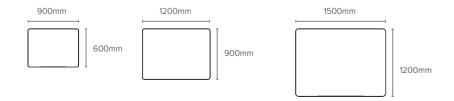

#### TECHNICAL INFORMATION

**Surface I** ultra clear white glass

Tray I stainless steel

<sup>\*</sup> Other sizes available, but subject to mimimum quantities

| Article code | Name                      | Size w x h x d mm |
|--------------|---------------------------|-------------------|
| GL074504     | Glass Writing Board Porto | 900 x 600 x 7     |
| GL084504     | Glass Writing Board Porto | 1200 x 900 x 7    |
| GL114504     | Glass Writing Board Porto | 1500 x 1200 x 7   |