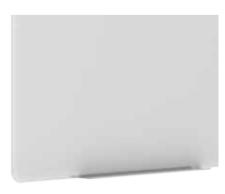

With hanging hardware behind the board, it is the sleekest option of glass, providing a seamless aesthetics.

Includes an elegant stainless steel tray for holding pens and erasers.