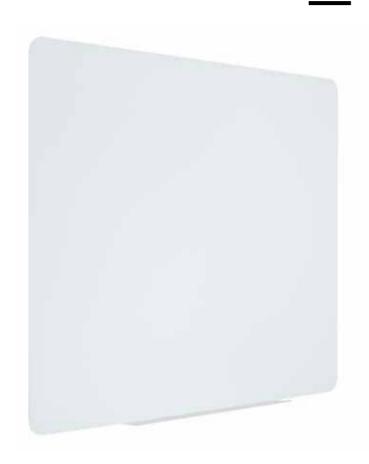

# GLASS WRITING BOARD PORTO

Glass is the material that really makes the difference in this whiteboard, offering an unique writing experience. Adding a premium design with stainless steel tray detail, this ultra clear white magnetic glassboard is the finest dry erase and posting surface available today.

With hanging hardware behind the board, it is the sleekest option of glass, providing a seamless aesthetics.

Includes an elegant stainless steel tray for holding pens and erasers.